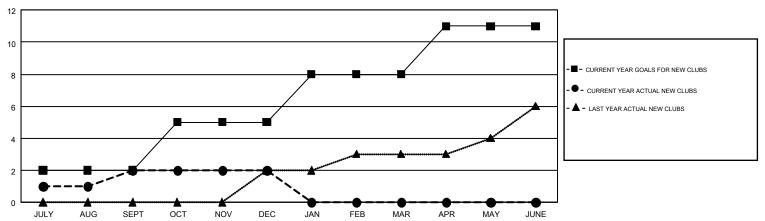

## GOALS AND ACTUAL NEW CLUBS CUMULATIVE

## GMT MONTHLY MEMBERSHIP PROGRESS REPORT

Multiple District 19

Results as of: 12/31/2018

**LOCATION: WASHINGTON** 

GMT: GORDON ZIEGLER, HOWARD HUDSON

**GMT CA NA** 

| Clubs         |               |           |               | Members               |                           |                         |                                              |  |
|---------------|---------------|-----------|---------------|-----------------------|---------------------------|-------------------------|----------------------------------------------|--|
|               | RESULTS FOR   | 2018-2019 |               | RESULTS FOR 2018-2019 |                           |                         |                                              |  |
| QUARTER       | NEW CLUB GOAL | NEW CLUBS | DROPPED CLUBS | QUARTER               | MEMBER GROWTH NET<br>GOAL | MEMBER GROWTH<br>ACTUAL | DROPPED MEMBERS ACTUAL (including transfers) |  |
| JULY/AUG/SEPT | 2             | 2         | 1             | JULY/AUG/SEPT         | 23                        | 327                     | 326                                          |  |
| OCT/NOV/DEC   | 3             | 0         | 4             | OCT/NOV/DEC           | 158                       | 230                     | 377                                          |  |
| JAN/FEB/MAR   | 3             | 0         | 0             | JAN/FEB/MAR           | 185                       | 0                       | 0                                            |  |
| APR/MAY/JUNE  | 3             | 0         | 0             | APR/MAY/JUNE          | 98                        | 0                       | 0                                            |  |