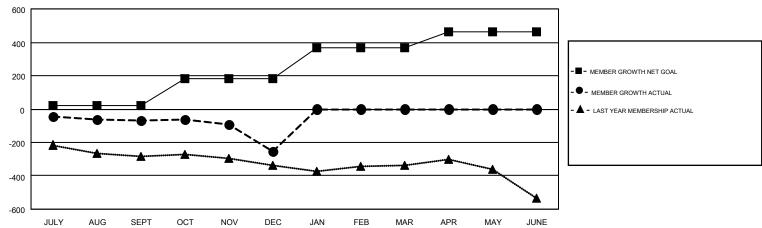

## GOALS AND ACTUAL MEMBERS CUMULATIVE

| DROPPED CLUBS: 5           |     | 173 CLUBS OF 417 ADDED 1 OR MORE<br>NEW MEMBERS | GENDER DISTRIBUTION  MALE 6,852 (61.59%) |                |       |
|----------------------------|-----|-------------------------------------------------|------------------------------------------|----------------|-------|
| DROPPED MEMBERS            |     |                                                 | FEMALE                                   | 4,273 (38.41%) |       |
| DECEASED                   | 72  | CLICK HERE FOR CUMULATIVE                       | TOTAL FAMILY UNIT MEMBERS                |                | 2,522 |
| CLUB CANCELLED 7 OTHER 624 |     | MEMBERSHIP DATA                                 | FAMILY MEMBERS PAYING HALF               |                | 1,292 |
| TOTAL                      | 703 |                                                 | DUES                                     |                |       |

## GMT MONTHLY MEMBERSHIP PROGRESS REPORT

Multiple District 19

Results as of: 12/31/2018

**LOCATION: WASHINGTON** 

GMT: GORDON ZIEGLER, HOWARD HUDSON

**GMT CA NA** 

| Clubs         |               |           |               | Members               |                           |                         |                                              |  |
|---------------|---------------|-----------|---------------|-----------------------|---------------------------|-------------------------|----------------------------------------------|--|
|               | RESULTS FOR   | 2018-2019 |               | RESULTS FOR 2018-2019 |                           |                         |                                              |  |
| QUARTER       | NEW CLUB GOAL | NEW CLUBS | DROPPED CLUBS | QUARTER               | MEMBER GROWTH NET<br>GOAL | MEMBER GROWTH<br>ACTUAL | DROPPED MEMBERS ACTUAL (including transfers) |  |
| JULY/AUG/SEPT | 2             | 2         | 1             | JULY/AUG/SEPT         | 23                        | 327                     | 326                                          |  |
| OCT/NOV/DEC   | 3             | 0         | 4             | OCT/NOV/DEC           | 158                       | 230                     | 377                                          |  |
| JAN/FEB/MAR   | 3             | 0         | 0             | JAN/FEB/MAR           | 185                       | 0                       | 0                                            |  |
| APR/MAY/JUNE  | 3             | 0         | 0             | APR/MAY/JUNE          | 98                        | 0                       | 0                                            |  |